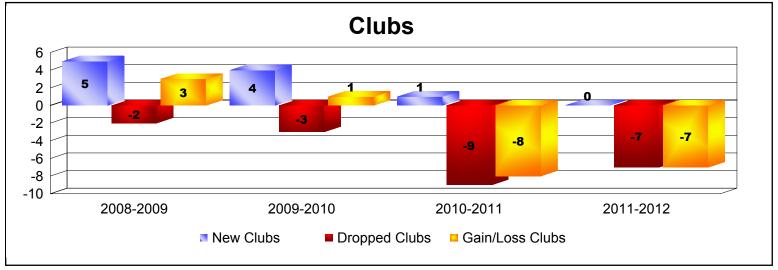

Disbanded Districts

As of June 2012 Cumulative

| Year      | New<br>Clubs | Dropped<br>Clubs | Gain/<br>Loss<br>Clubs | New<br>Members | Charter<br>Members | Reinstate<br>Members | Transfer<br>Members | Total<br>Member<br>Added | Total<br>Members<br>Dropped | Gain/<br>Loss<br>Members |
|-----------|--------------|------------------|------------------------|----------------|--------------------|----------------------|---------------------|--------------------------|-----------------------------|--------------------------|
| 2008-2009 | 5            | -2               | 3                      | 14             | 102                | 0                    | 0                   | 116                      | -68                         | 48                       |
| 2009-2010 | 4            | -3               | 1                      | 0              | 80                 | 26                   | 0                   | 106                      | -95                         | 11                       |
| 2010-2011 | 1            | -9               | -8                     | 2              | 20                 | 0                    | 1                   | 23                       | -225                        | -202                     |
| 2011-2012 | 0            | -7               | -7                     | 0              | 0                  | 0                    | 0                   | 0                        | -117                        | -117                     |
| Average   | 3            | -5               | -3                     | 4              | 51                 | 7                    | 0                   | 61                       | -126                        | -65                      |