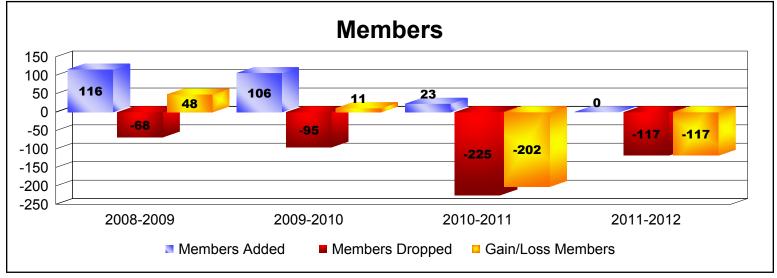

Disbanded Districts

As of June 2012 Cumulative

| Year      | New<br>Clubs | Dropped<br>Clubs | Gain/<br>Loss<br>Clubs | New<br>Members | Charter<br>Members | Reinstate<br>Members | Transfer<br>Members | Total<br>Member<br>Added | Total<br>Members<br>Dropped | Gain/<br>Loss<br>Members |
|-----------|--------------|------------------|------------------------|----------------|--------------------|----------------------|---------------------|--------------------------|-----------------------------|--------------------------|
| 2008-2009 | 5            | -2               | 3                      | 14             | 102                | 0                    | 0                   | 116                      | -68                         | 48                       |
| 2009-2010 | 4            | -3               | 1                      | 0              | 80                 | 26                   | 0                   | 106                      | -95                         | 11                       |
| 2010-2011 | 1            | -9               | -8                     | 2              | 20                 | 0                    | 1                   | 23                       | -225                        | -202                     |
| 2011-2012 | 0            | -7               | -7                     | 0              | 0                  | 0                    | 0                   | 0                        | -117                        | -117                     |
| Average   | 3            | -5               | -3                     | 4              | 51                 | 7                    | 0                   | 61                       | -126                        | -65                      |